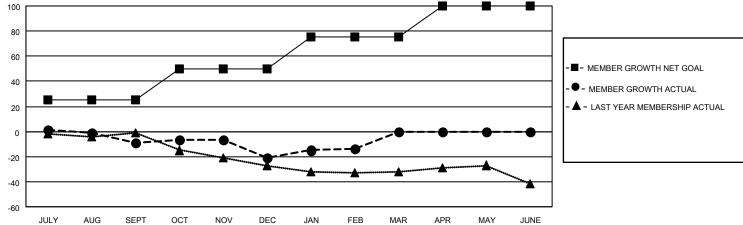

## District 201N4

| Clubs RESULTS FOR 2022-2023 |   |   |   | Members RESULTS FOR 2022-2023 |    |    |    |
|-----------------------------|---|---|---|-------------------------------|----|----|----|
|                             |   |   |   |                               |    |    |    |
| JULY/AUG/SEPT               | 0 | 0 | 0 | JULY/AUG/SEPT                 | 25 | 16 | 23 |
| OCT/NOV/DEC                 | 0 | 0 | 0 | OCT/NOV/DEC                   | 25 | 19 | 24 |
| JAN/FEB/MAR                 | 1 | 0 | 0 | JAN/FEB/MAR                   | 25 | 16 | 9  |
| APR/MAY/JUNE                | 1 | 0 | 0 | APR/MAY/JUNE                  | 25 | 0  | 0  |